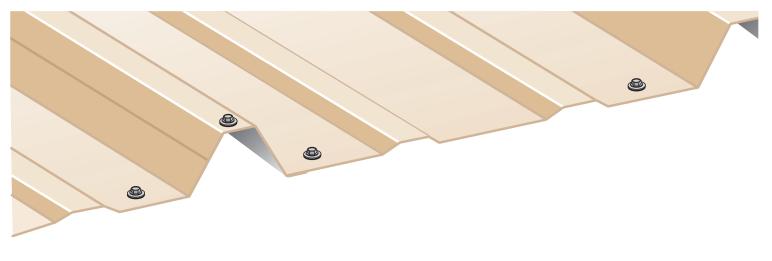

# PBR

The Everlast Metals PBR Panel is designed for both roofing and siding applications. This panel is excellent for most any exterior use, including industrial, commercial, and agricultural applications. The PBR Panel can also be used as an interior liner panel.

- Minimum length of 36"
- Watertight side lap
- Minimum slope requirement 1:12
- Panel width 36"

10 Enterprise Court, Lebanon, PA 17042 Local: (717) 389-0234 Fax: (717) 450-4348 (800) 418-5057