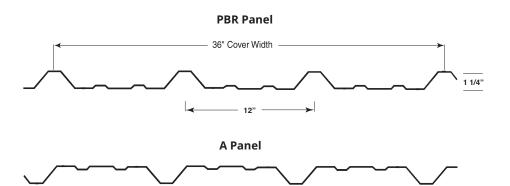

## **Profile Options:**

- Minimum length of 36"
- Watertight side lap
- Minimum slope requirement 1:12
- Panel width 36"

10 Enterprise Court, Lebanon, PA 17042 Local: (717) 389-0234 Fax: (717) 450-4348 (800) 418-5057